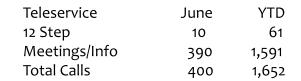

#### **Teleservice Activity Report June 2021**

| Teleservice   | June | YTD   |
|---------------|------|-------|
| 12 Step       | 55   | 448   |
| Meetings/Info | 178  | 1,838 |
| Total Calls   | 233  | 2,286 |

Website: <a href="http://aasacramento.org/service-opportunities/teleservice/">http://aasacramento.org/service-opportunities/teleservice/</a>

Shift Call Numbers: June (as of 6/30/21)

| Shift Calls June (as of 6/30/21) |            |       |  |  |  |
|----------------------------------|------------|-------|--|--|--|
| Teleservice                      | e June YTD |       |  |  |  |
| 12 Step                          | 55         | 448   |  |  |  |
| Meeting/Info                     | 178        | 1,838 |  |  |  |
| Totals                           | 233        | 2,286 |  |  |  |