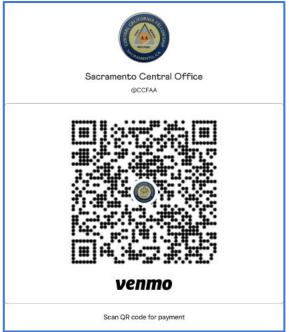

  Without you our twelfth step work is not possible. We can receive online payments and contributions through our website at <a href="mailto:aasacramento.org">aasacramento.org</a>.

  You can also contribute via Venmo @CCFAA or PayPal @CCFAA