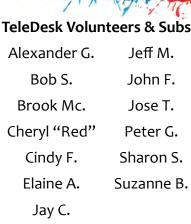

If you are interested in getting more information about these and other service positions, please give us a call at 916-454-1771.

Central California Fellowship of Alcoholics Anonymous

Central Office Needs Teledesk Volunteers for morning and afternoon shifts. There is also a Volunteer Coordinator position open, if you are interested give Central Office a call at 916-454-1771. All you need is 6 months of sobriety to help, call 916-454-1771.