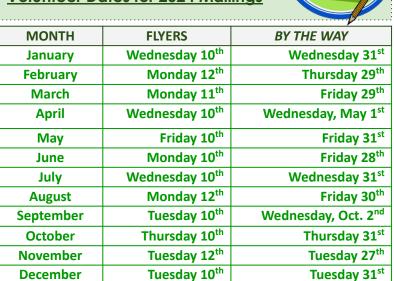

## **Volunteer Dates for Upcoming 2024 Mailings**

Central Office would like to have volunteers arrive at 9:30AM on the dates below. Free coffee and donuts are available in exchange for a couple of hours of your time to assist in the monthly mailings.

|          | <u>Flyer Mailing</u> | By The Way Mailing |
|----------|----------------------|--------------------|
| January  | Wed., January 10     | Wed., January 31   |
| February | Mon., February 12    | Thu., February 29  |
| March    | Mon., March 11       | Fri., March 29     |
| April    | Wed., April 10       | Wed., May 1        |